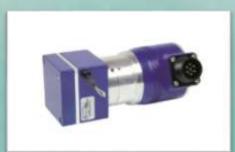

# Wide range of encoder's mounting

- > Centering square flange
- > Anti-rotation pin
- > Clamping flange
- > Elastic couplings
- > Fixing flange
- > Fixing holes
- > REO-444 flange
- > Collar clamping

- > Torgue arm fixing
- > Stator coupling
- > Synchronous flange
- > Threaded flange
- > Torque arm fixing
- > With spring
- > With star-ring