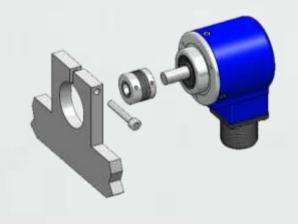

# Wide range of encoder's mounting

- > Centering square flange
- > Anti-rotation pin
- > Clamping flange
- > Elastic couplings
- > Fixing flange
- > Fixing holes
- > REO-444 flange
- > Collar clamping

- > Torgue arm fixing
- > Stator coupling
- > Synchronous flange
- > Threaded flange
- > Torque arm fixing
- > With spring
- > With star-ring