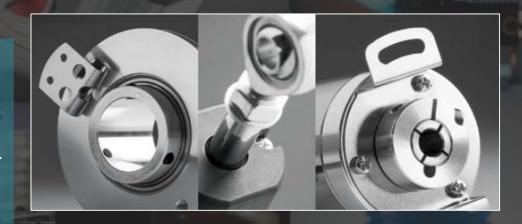

# Wide range of encoder's mounting

- > Centering square flange
- > Anti-rotation pin
- > Clamping flange
- > Elastic couplings
- > Fixing flange
- > Fixing holes
- > REO-444 flange
- > Collar clamping

- > Torgue arm fixing
- > Stator coupling
- > Synchronous flange
- > Threaded flange
- > Torque arm fixing
- > With spring
- > With star-ring