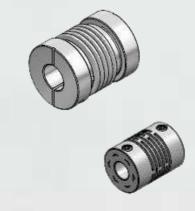

# Wide range of encoder's mounting

- > Centering square flange
- > Anti-rotation pin
- > Clamping flange
- > Elastic couplings
- > Fixing flange
- > Fixing holes
- > REO-444 flange
- > Collar clamping

- > Torgue arm fixing
- > Stator coupling
- > Synchronous flange
- > Threaded flange
- > Torque arm fixing
- > With spring
- > With star-ring