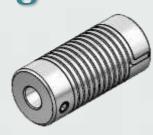

# Wide range of encoder's mounting

- > Centering square flange
- > Anti-rotation pin
- > Clamping flange
- > Elastic couplings
- > Fixing flange
- > Fixing holes
- > REO-444 flange
- > Collar clamping

- > Torgue arm fixing
- > Stator coupling
- > Synchronous flange
- > Threaded flange
- > Torque arm fixing
- > With spring
- > With star-ring