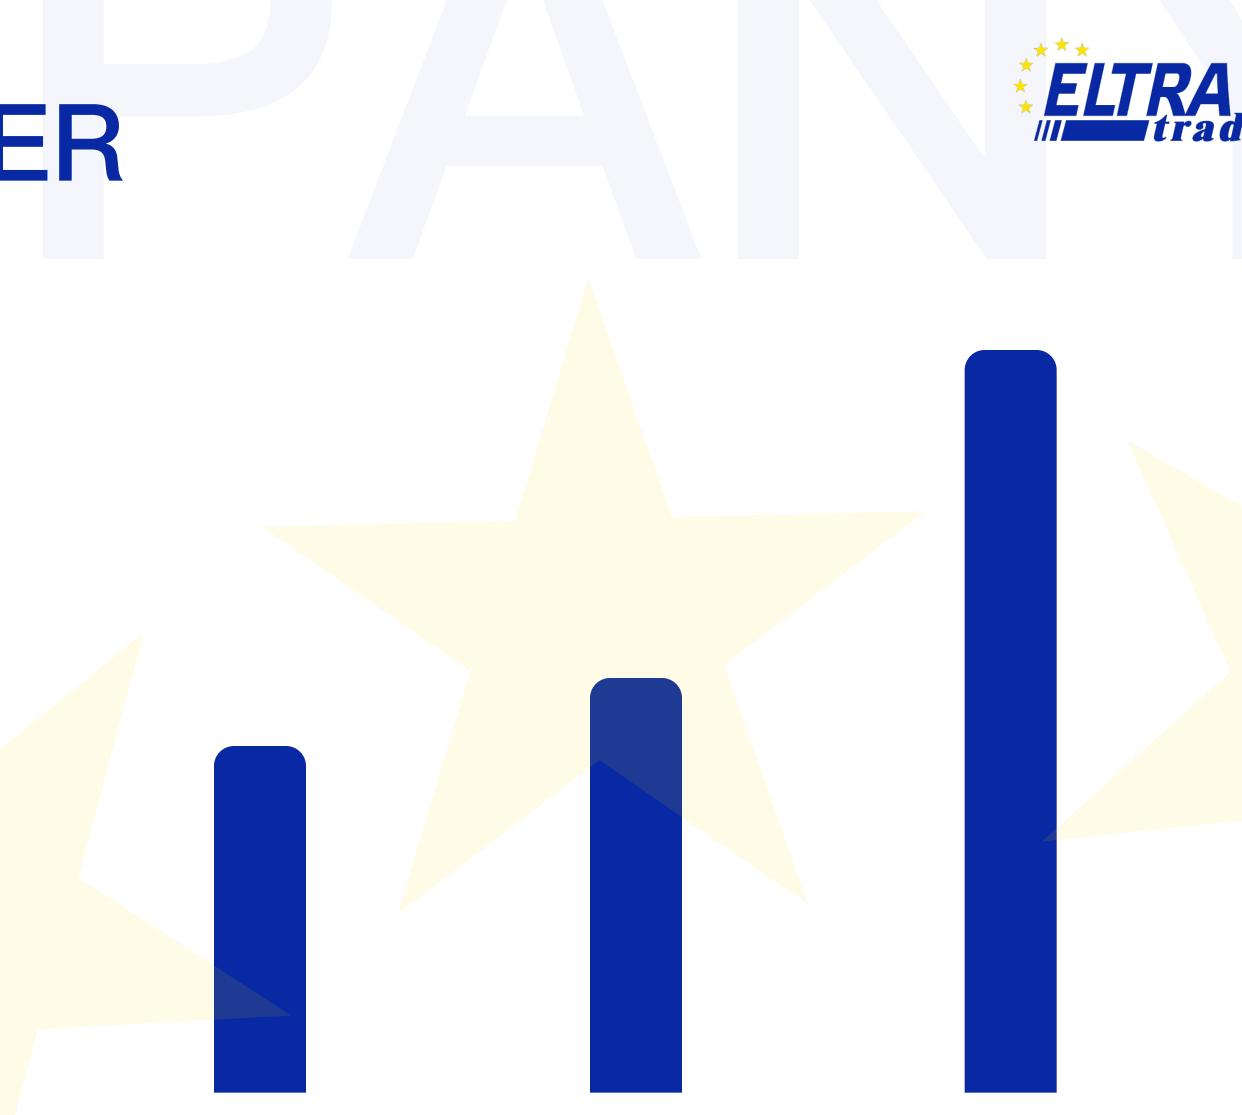

# **COMPANY TURNOVER**

#### In 2022 The company's revenue doubled

2020

2021

2022