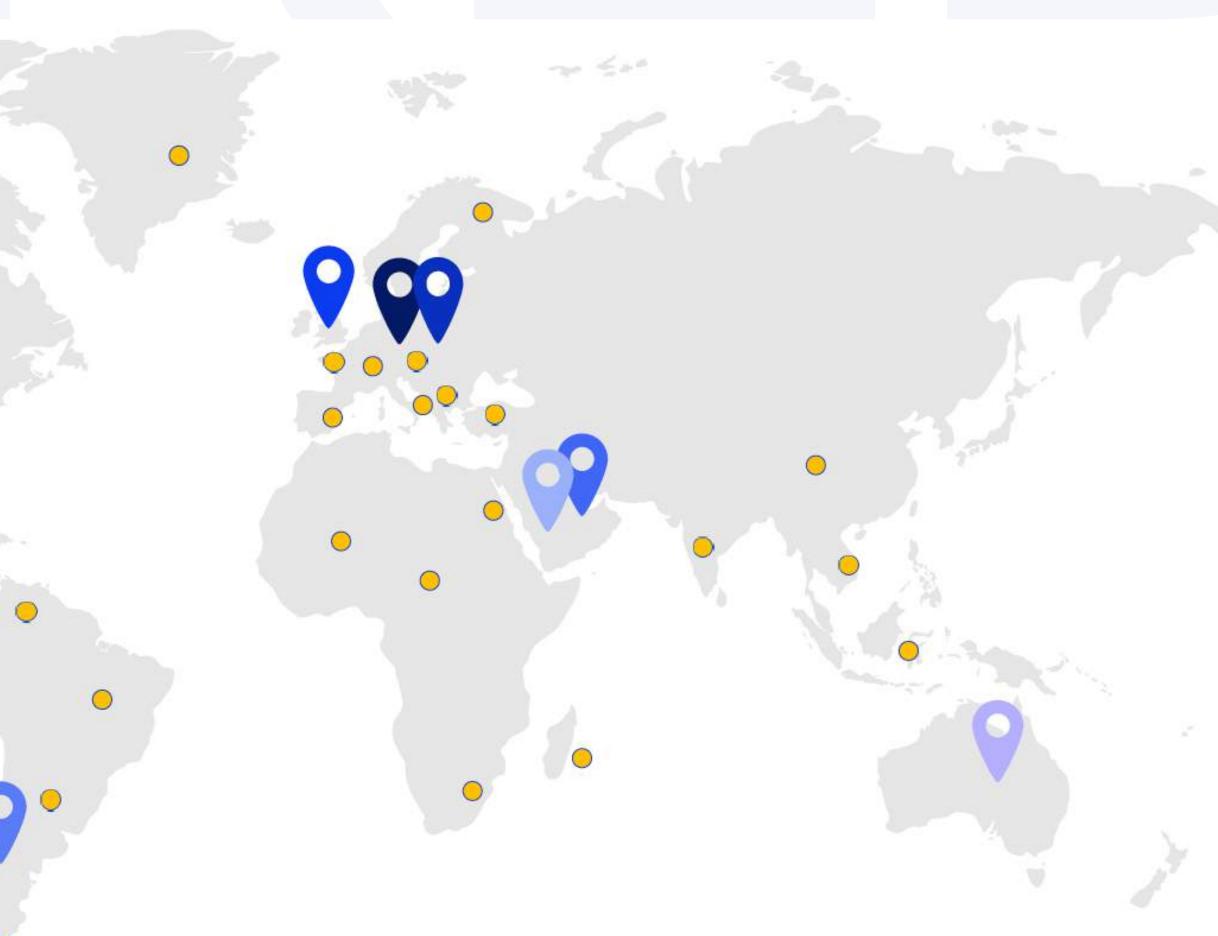

# THE MAIN COUNTRIES SUPPLIED

|  | Germany |
|--|---------|
|--|---------|

- **United States**
- Poland
- United Kingdom
- UAE

- Saudi Arabia
- Mexico ۲

Australia and many others

Serving customers in over 160 countries

# 01

Serving customers in over 160 countries we help them to improve their energy efficiency and enhance productivity level

02

Thanks to the long-standing business relationships with our suppliers we can provide the fastest delivery terms and the best prices for a wide range of equipment

# The highest level of technical support

Customers from over 160 countries