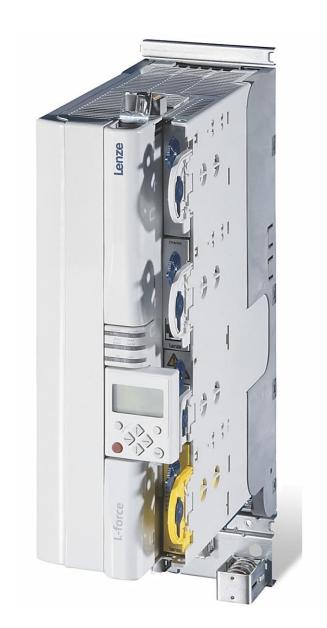

# FREQUENCY INVERTERS

#### THE MAIN SERIES:

- Lenze 8200
- Lenze 8400
- Lenze 9300
- Lenze 9400
- Lenze SMD
- Lenze SMV

Lenze's inverters are the right solution for speed and torque-controlled motion

### THE MAIN TYPES

**INVERTERS** 

**INVERTERS** 

- Application-Oriented Functions
- Compact Design
- Internal Functions Reduce Complexity
- Minimum Space Requirement
- Single Phase
- Easy Operation and Assembly

- Operating temperature: -10...+55 °C
- Degree of protection IP20
- L-force diagnostic connector for diagnostics and parameterization
- PID controller
- Automatic engine identification

- Various Mountings
- Multiple Power Ratings
- Several Variants
- Regulation of the distance traveled
- Digital frequency connection
- Expansion slot for communication modules

- Integrated brake control
- Supports synchronous and asynchronous motors
- Scalable memory with multiple memory modules
- Scalable Security Feature