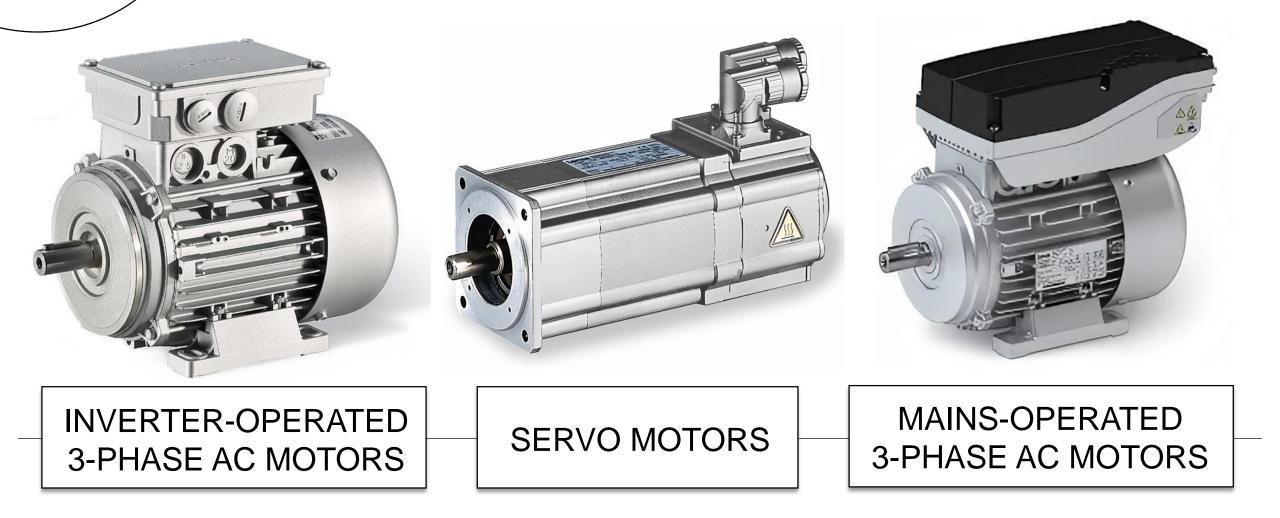

### MOTORS

Lenze

The company produces both asynchronous and synchronous motors

Lenze motors is the right solution with optimum drive behavior and applicationoriented options

### **MOTOR TYPES**