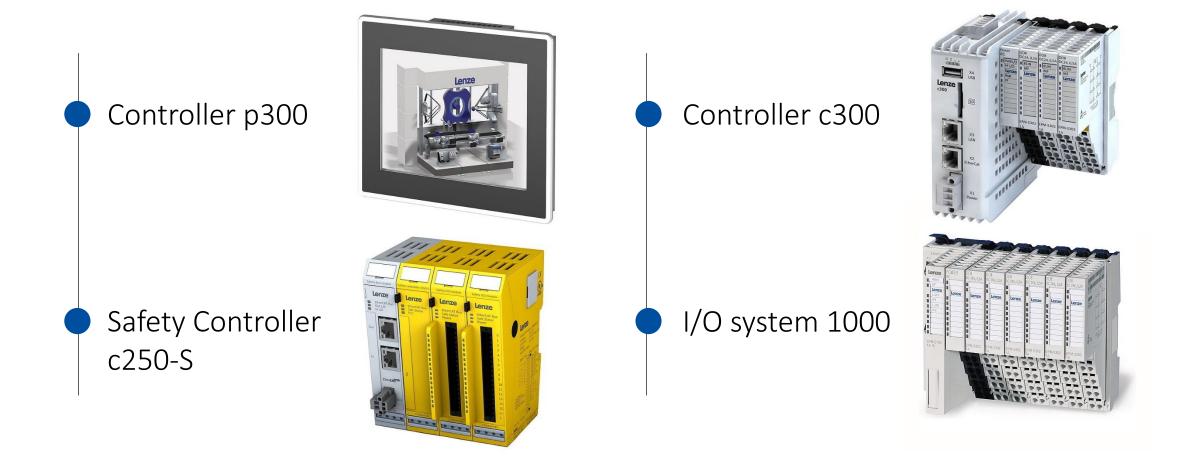

can handle even the toughest of machine tasks

# **GEARBOX TYPES**



#### RIGHT-ANGLE GEARBOXES





# **RIGHT-ANGLE GEARBOXES**

G500-B bevel gearboxes

G350-B smart geared motor



# AXIAL GEARBOXES

G7X0/G8X0 planetary gearboxes and bevel planetary gearboxes

G500-H helical

gearboxes

MPR/MPG planetary gearboxes





G500-S shaftmounted helical gearboxes



# CONTROLS



### **ADVANTAGES:**

- Coordinated interfaces
- Optimized runtimes
- Compact engineering

Full range of controlling components: from event-controlled controlling to full machine automation

# **CONTROL TYPES**







# **CONTROLLERS & VISUALIZATION**

Industrial PC v800-C Industrial PC v800-P Monitor v200-P

Industrial PC v800-P







#### Controller p500



#### Controller 3200 C

Monitor panels





# CONTROLLERS



# ABOUT US



Eltra Trade s.r.o. is fast developing company in supplying industrial automation equipment Serving customers in over 100 countries we help them to improve their energy efficiency and enhance productivity level

Thanks to long-standing contacts with our suppliers we can provide the fastest supply and the best prices on wide range of equipment

Highest flexibility, trust and credibility are the main principles of our company

#### Shipping anywhere in the world



www.eltra-trade.com

+421 552 601 099