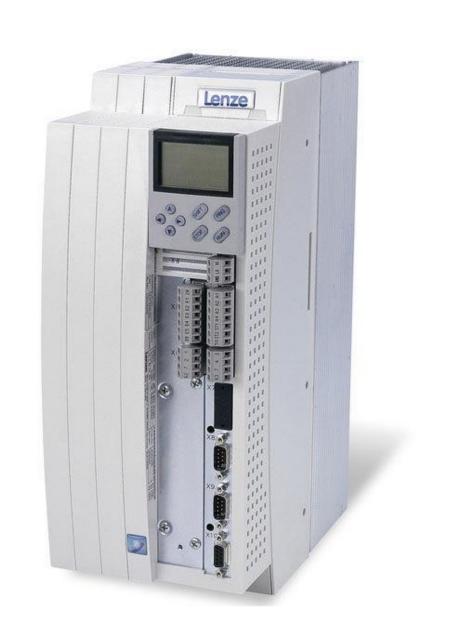

# FREQUENCY INVERTERS

#### THE MAIN SERIES:

- Lenze 8200
- Lenze 8400
- Lenze 9300
- Lenze 9400
- Lenze SMD
- Lenze SMV

Lenze's inverters are the right solution for speed and torque-controlled motion

### THE MAIN TYPES

**INVERTERS** 

**INVERTERS** 

- Application-Oriented Functions
- Compact Design
- Internal Functions Reduce Complexity
- Minimum Space Requirement
- Single Phase
- Easy Operation and Assembly