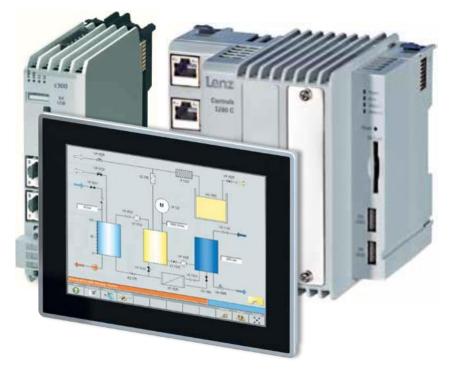

# **CONTROLLERS & VISUALIZATION**

Industrial PC v800-C Industrial PC v800-P Monitor v200-P

Industrial PC v800-P

#### Controller p500

#### Controller 3200 C

Monitor panels