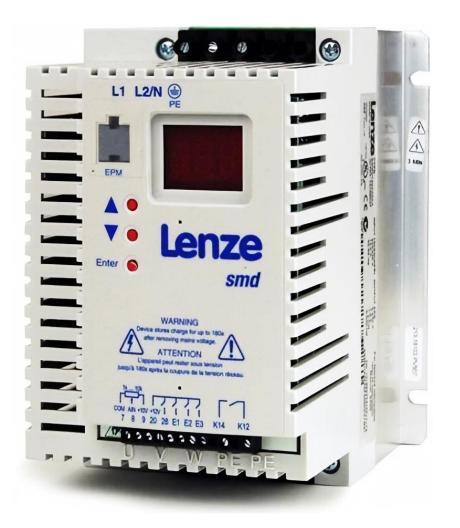

# SMD

- DC braking
- Temperature control of the electric motor
- Manual speed adjustment
- Compact sizes
- 3 set speeds

# SMV

- Built-in PID controller
- 8 preset speeds
- Speed reference 4-20mA
- DC braking
- Relay or transistor output
- 3 or more programmable inputs