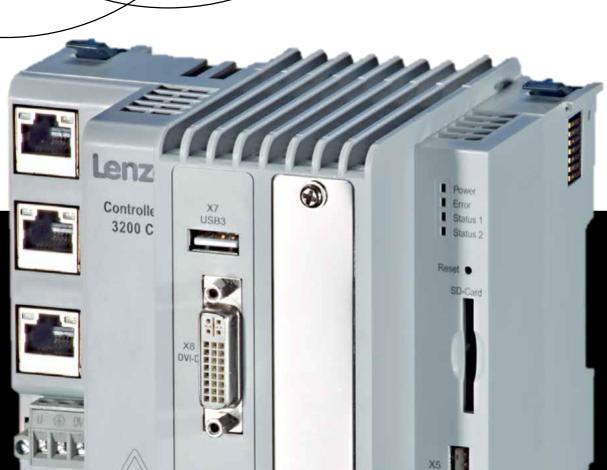

y or transistor output
- 3 or more programmable inputs



### MOTORS

Lenze



The company produces both asynchronous and synchronous motors

Lenze motors is the right solution with optimum drive behavior and applicationoriented options

### **MOTOR TYPES**



### GEARBOXES

#### **ADVANTAGES:**

- Power range up to 45 Kw
- Optimized drive package that meets very high requirements

The robust, efficient Lenze gearboxes can handle even the toughest of machine tasks

# **GEARBOX TYPES**



#### RIGHT-ANGLE GEARBOXES





# **RIGHT-ANGLE GEARBOXES**

G500-B bevel gearboxes

G350-B smart geared motor



# AXIAL GEARBOXES

G7X0/G8X0 planetary gearboxes and bevel planetary gearboxes

G500-H helical

gearboxes

MPR/MPG planetary gearboxes





G500-S shaftmounted helical gearboxes



# CONTROLS



### **ADVANTAGES:**

- Coordinated interfaces
- Optimized runtimes
- Compact engineering

Full range of controlling components: from event-controlled controlling to full machine automation

# **CONTROL TYPES**







# **CONTROLLERS & VISUALIZATION**

Industrial PC v800-C Industrial PC v800-P Monitor v200-P

Industrial PC v800-P







#### Controller p500



#### Controller 3200 C

Monitor panels





# CONTROLLERS



# ABOUT US



Eltra Trade s.r.o. is fast developing company in supplying industrial automation equipment Serving customers in over 100 countries we help them to improve their energy efficiency and enhance productivity level

Thanks to long-standing contacts with our suppliers we can provide the fastest supply and the best prices on wide range of equipment

Highest flexibil