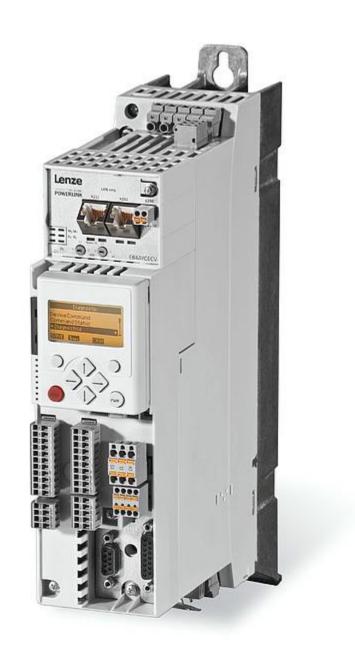

# FREQUENCY INVERTERS

#### THE MAIN SERIES:

- Lenze 8200
- Lenze 8400
- Lenze 9300
- Lenze 9400
- Lenze SMD
- Lenze SMV

Lenze's inverters are the right solution for speed and torque-controlled motion

### THE MAIN TYPES

**INVERTERS** 

**INVERTERS** 

- Application-Oriented Functions
- Compact Design
- Internal Functions Reduce Complexity
- Minimum Space Requirement
- Single Phase
- Easy Operation and Assembly

- Operating temperature: -10...+55 °C
- Degree of protection IP20
- L-force diagnostic connector for diagnostics and parameterization
- PID controller
- Automatic engine identification

- Various Mountings
- Multiple Power Ratings
- Several Variants
- Regulation of the distance traveled
- Digital frequency connection
- Expansion slot for communication modules

- Integrated brake control
- Supports synchronous and asynchronous motors
- Scalable memory with multiple memory modules
- Scalable Security Feature