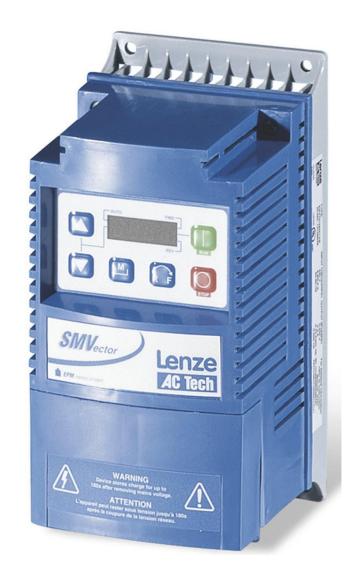

# FREQUENCY INVERTERS

#### THE MAIN SERIES:

- Lenze 8200
- Lenze 8400
- Lenze 9300
- Lenze 9400
- Lenze SMD
- Lenze SMV

Lenze's inverters are the right solution for speed and torque-controlled motion

# SMV

- Built-in PID controller
- 8 preset speeds
- Speed reference 4-20mA
- DC braking
- Relay or transistor output
- 3 or more programmable inputs