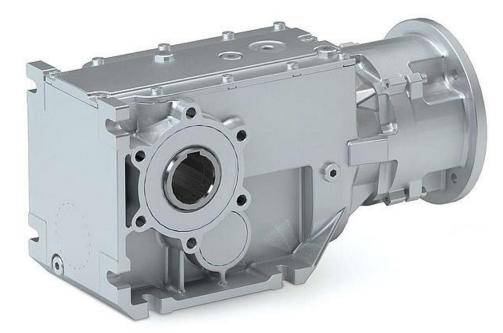

### GEARBOXES

#### **ADVANTAGES:**

- Power range up to 45 Kw
- Optimized drive package that meets very high requirements

The robust, efficient Lenze gearboxes can handle even the toughest of machine tasks

#### RIGHT-ANGLE GEARBOXES

# **RIGHT-ANGLE GEARBOXES**

G500-B bevel gearboxes

G350-B smart geared motor