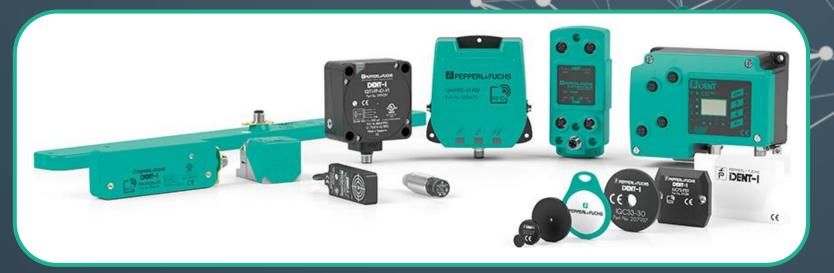

### POSITIONING SYSTEMS

Inductive Position Measuring Systems (PMI) Position Encoding System (WCS)

**Distance Sensors** 

Data Matrix Positioning System (PXV, safe PXV)

Position Guided Vision (PGV, safe PGV)

Electronic CAM-Switch Controller (PAX)