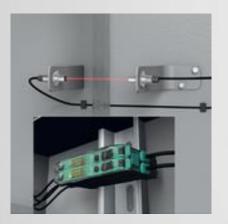

### PHOTOELECTRIC SENSORS

- Complete portfolio of sensing modes available: thru-beam, retro reflective, diffuse mode
- A variety of light sources (red light, infrared, and laser)
- Comprehensive accessories
- Environmental protection up to IP69K

### PHOTOELECTRIC SENSORS

Thru-Beam Sensors

Fiber Optic Sensors

Retroreflective Sensors

Slot and Slot Grid Sensors

Diffuse Mode Sensors

Ring proximity switches

**Switching Sensors** 