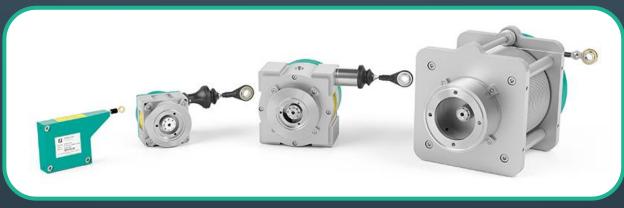

# ROTARY ENCODERS

Rotary encoders can be used in all applications that require monitoring rotation rate, speed, acceleration and direction

### **ROTARY ENCODERS**

#### Absolute Rotary Encoders

#### **Incremental Rotary Encoders**

Cable Pulls