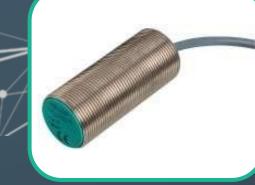

# INDUCTIVE PROXIMITY SENSORS

The largest selection of global certifications

- Sensors for all supply voltages and output signals
  discrete, analog, IO-Link, AS-Interface, NAMUR
- Complete range of cable and connector types
- Sensing ranges up to 100 mm

### INDUCTIVE PROXIMITY SENSORS

Proximity switch with "Metal Face"

Pressure-resistant proximity switches

Inductive analog

output sensors

Proximity switches with increased switching distance

Bus-enabled proximity switches