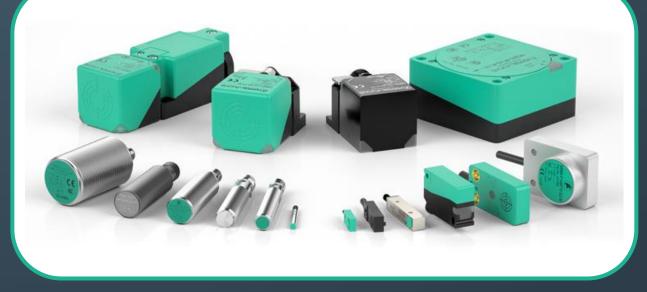

# INDUCTIVE PROXIMITY SENSORS

The largest selection of global certifications

- Sensors for all supply voltages and output signals
  discrete, analog, IO-Link, AS-Interface, NAMUR
- Complete range of cable and connector types
- Sensing ranges up to 100 mm

### INDUCTIVE PROXIMITY SENSORS

Proximity switch with "Metal Face"

Pressure-resistant proximity switches

Inductive analog

output sensors

Proximity switches with increased switching distance

Bus-enabled proximity switches

### INDUCTIVE PROXIMITY SENSORS

**Ring proximity** switches

Proximity switches with protection category IP69k Slotted proximity sensors

Proximity sensors

Proximity switches with safety function