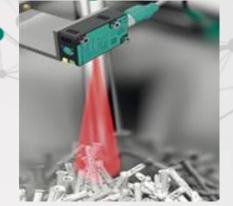

### PHOTOELECTRIC SENSORS

- Complete portfolio of sensing modes available: thru-beam, retro reflective, diffuse mode
- A variety of light sources (red light, infrared, and laser)
- Comprehensive accessories
- Environmental protection up to IP69K

### PHOTOELECTRIC SENSORS

Thru-Beam Sensors

Fiber Optic Sensors

Retroreflective Sensors

Slot and Slot Grid Sensors

Diffuse Mode Sensors

Ring proximity switches

**Switching Sensors** 