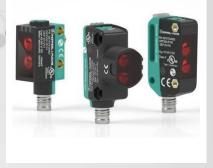

# INDUCTIVE PROXIMITY SENSORS

The largest selection of global certifications

- Sensors for all supply voltages and output signals
  discrete, analog, IO-Link, AS-Interface, NAMUR
- Complete range of cable and connector types
- Sensing ranges up to 100 mm

### INDUCTIVE PROXIMITY SENSORS

Proximity switch with "Metal Face"

Pressure-resistant proximity switches

Inductive analog

output sensors

Proximity switches with increased switching distance

Bus-enabled proximity switches