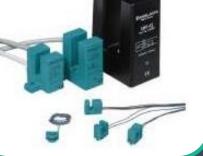

# INDUCTIVE PROXIMITY SENSORS

The largest selection of global certifications

- Sensors for all supply voltages and output signals
  discrete, analog, IO-Link, AS-Interface, NAMUR
- Complete range of cable and connector types
- Sensing ranges up to 100 mm

### INDUCTIVE PROXIMITY SENSORS

Proximity switch with "Metal Face"

Pressure-resistant proximity switches

Inductive analog

output sensors

Proximity switches with increased switching distance

Bus-enabled proximity switches