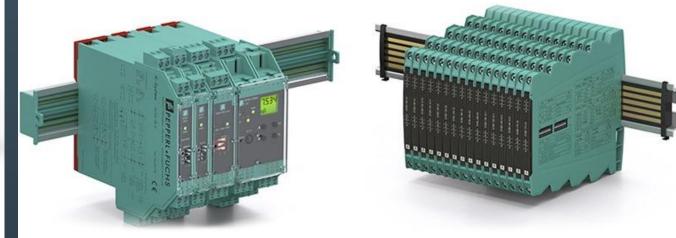

### INTRINSIC SAFETY BARRIERS

Intrinsically safe barriers limit the energy entering the circuit and protect hazardous areas from excess energy.

### INTRINSIC SAFETY BARRIERS

#### **Zener Barriers**

**Isolated Barriers** 