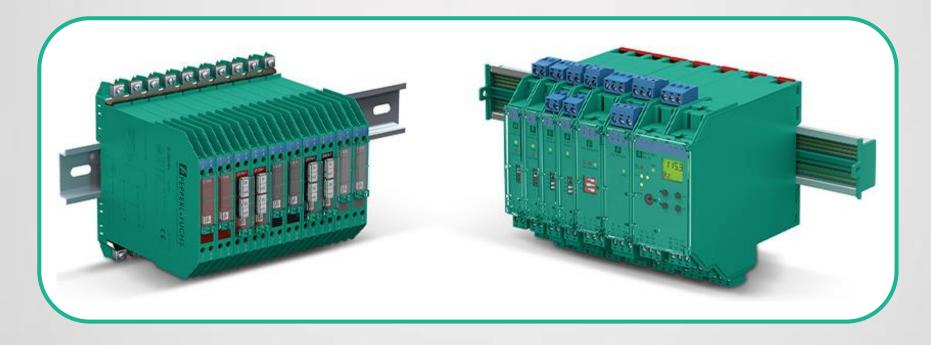

### INTRINSIC SAFETY BARRIERS

Intrinsically safe barriers limit the energy entering the circuit and protect hazardous areas from excess energy.

### INTRINSIC SAFETY BARRIERS

#### **Zener Barriers**

**Isolated Barriers** 