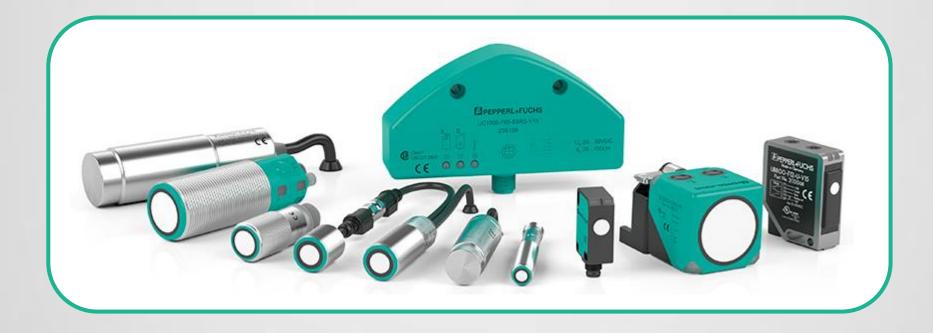

### PHOTOELECTRIC SENSORS

- Complete portfolio of sensing modes available: thru-beam, retro reflective, diffuse mode
- A variety of light sources (red light, infrared, and laser)
- Comprehensive accessories
- Environmental protection up to IP69K

### PHOTOELECTRIC SENSORS

Thru-Beam Sensors

Fiber Optic Sensors

Retroreflective Sensors

Slot and Slot Grid Sensors

Diffuse Mode Sensors

Ring proximity switches

**Switching Sensors** 