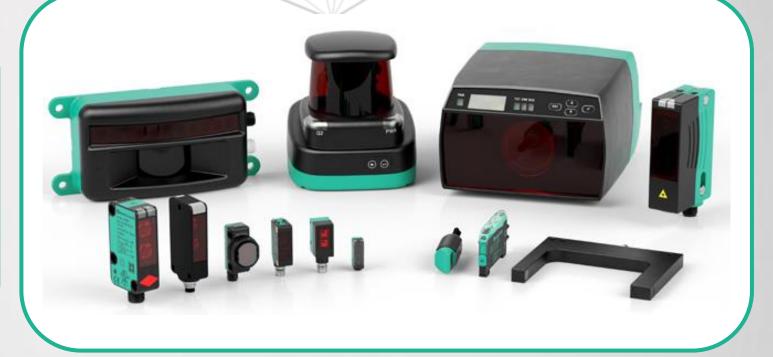

# INDUCTIVE PROXIMITY SENSORS

The largest selection of global certifications

- Sensors for all supply voltages and output signals
  discrete, analog, IO-Link, AS-Interface, NAMUR
- Complete range of cable and connector types
- Sensing ranges up to 100 mm

### PHOTOELECTRIC SENSORS

- Complete portfolio of sensing modes available: thru-beam, retro reflective, diffuse mode
- A variety of light sources (red light, infrared, and laser)
- Comprehensive accessories
- Environmental protection up to IP69K