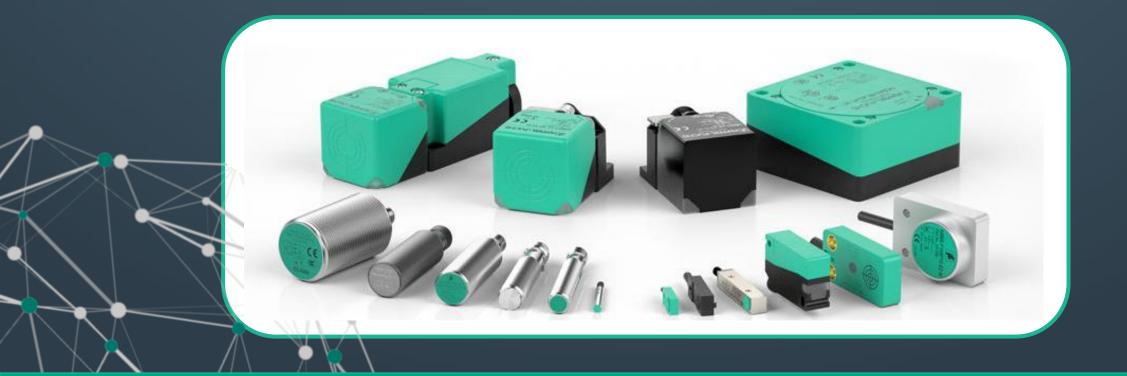

# INDUCTIVE PROXIMITY SENSORS

The largest selection of global certifications

- Sensors for all supply voltages and output signals
  discrete, analog, IO-Link, AS-Interface, NAMUR
- Complete range of cable and connector types
- Sensing ranges up to 100 mm

### INDUCTIVE PROXIMITY SENSORS

Proximity switch with "Metal Face"

Pressure-resistant proximity switches

Inductive analog

output sensors

Proximity switches with increased switching distance

Bus-enabled proximity switches

### INDUCTIVE PROXIMITY SENSORS

**Ring proximity** switches

Proximity switches with protection category IP69k Slotted proximity sensors

Proximity sensors

Proximity switches with safety function