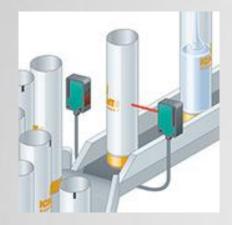

### PHOTOELECTRIC SENSORS

- Complete portfolio of sensing modes available: thru-beam, retro reflective, diffuse mode
- A variety of light sources (red light, infrared, and laser)
- Comprehensive accessories
- Environmental protection up to IP69K

### PHOTOELECTRIC SENSORS

Thru-Beam Sensors

Fiber Optic Sensors

Retroreflective Sensors

Slot and Slot Grid Sensors

Diffuse Mode Sensors

Ring proximity switches

**Switching Sensors** 