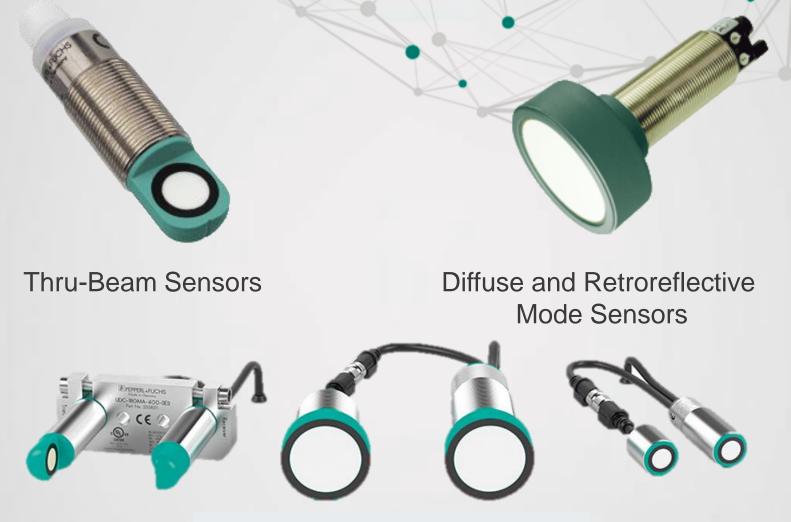

### PHOTOELECTRIC SENSORS

Thru-Beam Sensors

Fiber Optic Sensors

Retroreflective Sensors

Slot and Slot Grid Sensors

Diffuse Mode Sensors

Ring proximity switches

**Switching Sensors** 