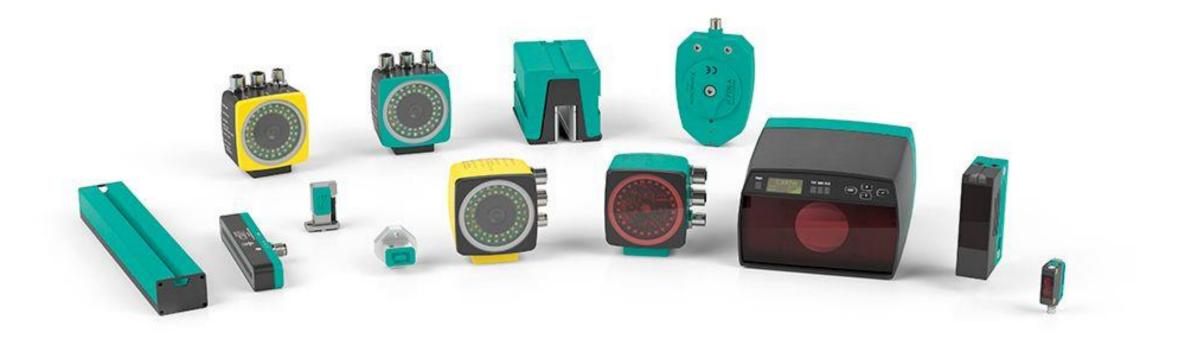

### INDUSTRIAL COMMUNICATION

**Vision Sensors** 

Vision Systems

Light Section Sensors

### INDUSTRIAL VISION

Vision Sensors

#### **Light Section Sensors**

Vision Systems