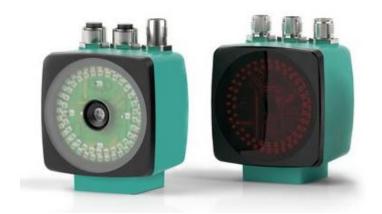

### INDUSTRIAL COMMUNICATION

**Vision Sensors** 

Vision Systems

Light Section Sensors

### INDUSTRIAL VISION

Vision Sensors

#### **Light Section Sensors**

Vision Systems