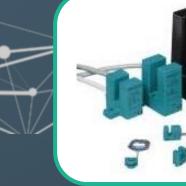

# INDUCTIVE PROXIMITY SENSORS

The largest selection of global certifications

- Sensors for all supply voltages and output signals
  discrete, analog, IO-Link, AS-Interface, NAMUR
- Complete range of cable and connector types
- Sensing ranges up to 100 mm

### INDUCTIVE PROXIMITY SENSORS

Proximity switch with "Metal Face"

Pressure-resistant proximity switches

Inductive analog

output sensors

Proximity switches with increased switching distance

Bus-enabled proximity switches