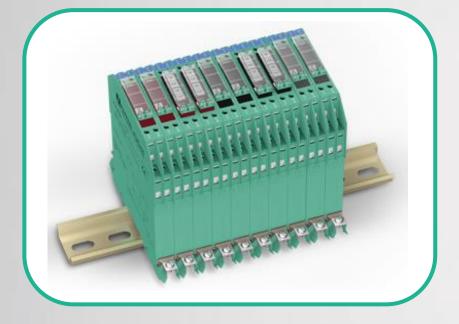

### DISPLAYS & SIGNAL PROCESSING

#### Pulse Counter Units & Displays

Signal Converters

#### **Process Displays**

Switch Amplifiers