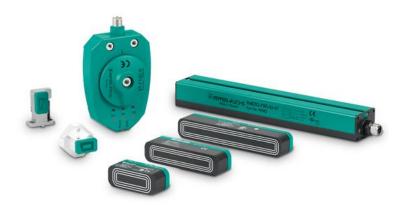

### PHOTOELECTRIC SENSORS

- Complete portfolio of sensing modes available: thru-beam, retro reflective, diffuse mode
- A variety of light sources (red light, infrared, and laser)
- Comprehensive accessories
- Environmental protection up to IP69K

### PHOTOELECTRIC SENSORS

Thru-Beam Sensors

Fiber Optic Sensors

Retroreflective Sensors

Slot and Slot Grid Sensors

Diffuse Mode Sensors

Ring proximity switches

**Switching Sensors** 

### PHOTOELECTRIC SENSORS

**Distance Sensors** 

Optical Data Couplers

#### **Special Sensors**

Sensors for Automated Accesses Photoelectric Sensor Accessories