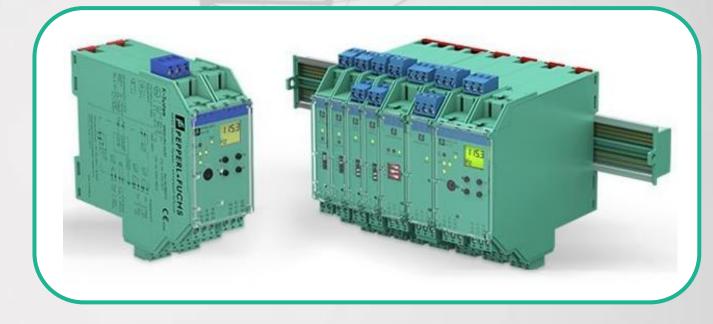

### DISPLAYS & SIGNAL PROCESSING

#### Pulse Counter Units & Displays

Signal Converters

#### **Process Displays**

Switch Amplifiers