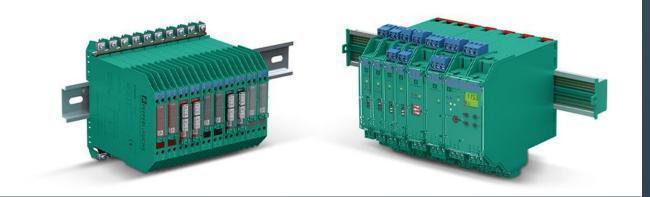

### PHOTOELECTRIC SENSORS

- Complete portfolio of sensing modes available: thru-beam, retro reflective, diffuse mode
- A variety of light sources (red light, infrared, and laser)
- Comprehensive accessories
- Environmental protection up to IP69K

### PHOTOELECTRIC SENSORS

Thru-Beam Sensors

Fiber Optic Sensors

Retroreflective Sensors

Slot and Slot Grid Sensors

Diffuse Mode Sensors

Ring proximity switches

**Switching Sensors** 

### PHOTOELECTRIC SENSORS

**Distance Sensors** 

Optical Data Couplers

#### **Special Sensors**

Sensors for Automated Accesses Photoelectric Sensor Accessories