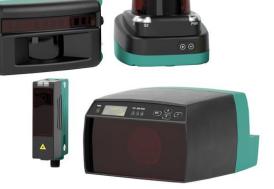

### PHOTOELECTRIC SENSORS

- Complete portfolio of sensing modes available: thru-beam, retro reflective, diffuse mode
- A variety of light sources (red light, infrared, and laser)
- Comprehensive accessories
- Environmental protection up to IP69K

### PHOTOELECTRIC SENSORS

Thru-Beam Sensors

Fiber Optic Sensors

Retroreflective Sensors

Slot and Slot Grid Sensors

Diffuse Mode Sensors

Ring proximity switches

**Switching Sensors** 