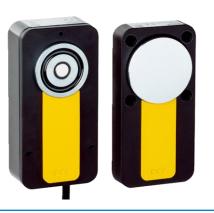

#### **SAFETY SWITCHES**

NON-CONTACT SAFETY SWITCHES

ELECTRO-MECHANICAL SAFETY SWITCHES

MECHANICAL BOLTS FOR SAFETY SWITCHES

SAFETY LOCKING DEVICES

SAFETY COMMAND DEVICES