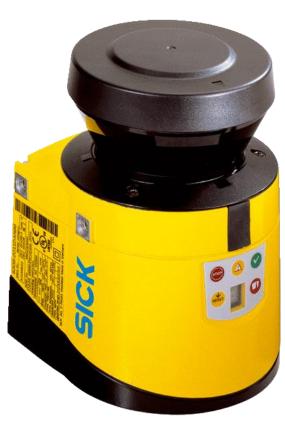

#### **OPTO-ELECTRONIC PROTECTIVE DEVICES**

SAFETY LASER SCANNERS

MULTIPLE LIGHT BEAM SAFETY DEVICES

MIRROR COLUMNS AND DEVICE COLUMNS

SAFE RADAR SENSORS

#### LASER SCANNERS

The SICK laser safety scanner belongs to the category of electro sensitive protective equipment. The work of this device is based on two-dimensional scanning of the environment by means of infrared laser beams