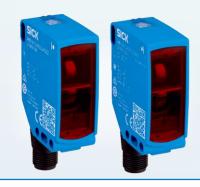

#### PHOTOELECTRIC SENSORS

Easy to use and uniform operation due to optical-quality display on the body or conveniently via IO-Link