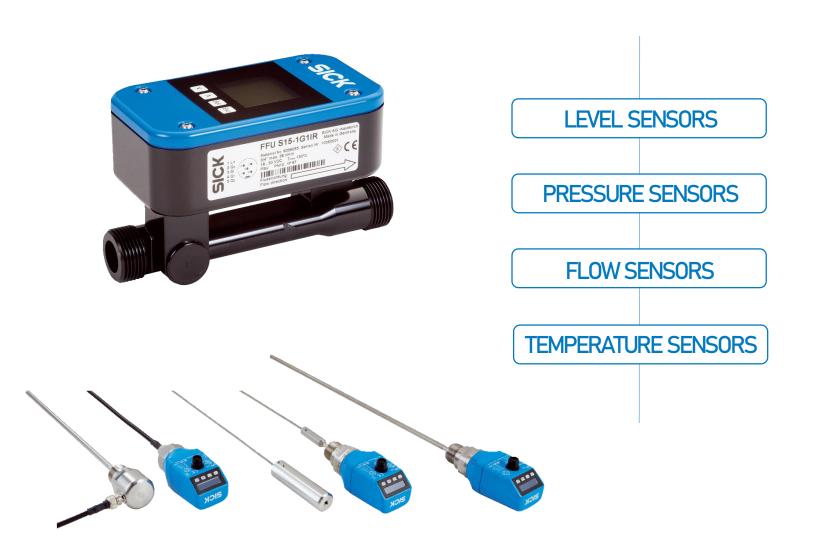

## SICK

Sensor Intelligence.

# ELTRA TRADE S.R.O. SUPPLIES FULL RANGE OF SICK





The best prices



The highest level of technical support



Customers from over 120 countries



The fastest supply

## We provide the best prices and delivery terms for the following Sick equipment:



**DISTANCE SENSORS** 



**ENCODERS** 



FLUID SENSORS



IDENTIFICATION SOLUTIONS



**SAFETY SWITCHES** 



PHOTOELECTRIC SENSORS



REGISTRATION SENSORS



**MACHINE VISION** 

#### INDUSTRIES & APPLICATIONS













### **DISTANCE SENSORS**







OPTICAL DATA
TRANSMISSION

ULTRASONIC SENSORS

SHORT RANGE
DISTANCE SENSORS

MID RANGE
DISTANCE SENSORS

### **DISTANCE SENSORS**







LINEAR MEASUREMENT SENSORS

LONG RANGE
DISTANCE SENSORS

POSITION FINDERS







#### **FLUID SENSORS**







#### **IDENTIFICATION SOLUTIONS**









#### LIGHT GRIDS





Measurement automation light grids are ideal for complex tasks. Lightweight grids can be used at points of material flow in conveyor belts, in automated storage and retrieval systems



#### SWITCHING AUTOMATION LIGHT GRIDS

Switching light grids are equipped with various technologies and can be used in a wide variety of fields: detecting and counting irregular objects, monitoring presence and overhang, etc

#### **OPTO-ELECTRONIC PROTECTIVE DEVICES**



SAFETY LASER SCANNERS

MULTIPLE LIGHT BEAM SAFETY DEVICES



MIRROR COLUMNS AND DEVICE COLUMNS

SAFE RADAR SENSORS





#### **OPTO-ELECTRONIC PROTECTIVE DEVICES**



SAFETY LIGHT CURTAINS

SINGLE-BEAM
PHOTOELECTRIC SAFETY
SWITCHES





SAFETY CAMERA SYSTEMS

**UPGRADE