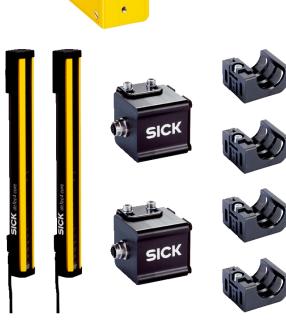

#### **OPTO-ELECTRONIC PROTECTIVE DEVICES**

SAFETY LIGHT CURTAINS

SINGLE-BEAM
PHOTOELECTRIC SAFETY
SWITCHES

SAFETY CAMERA SYSTEMS

**UPGRADE KITS** 

#### LIGHT CURTAINS

Flexible, cost-saving installation and maintenance with the highest safety. Safety light curtains reliably and cost-effectively protect against access into hazardous points and areas