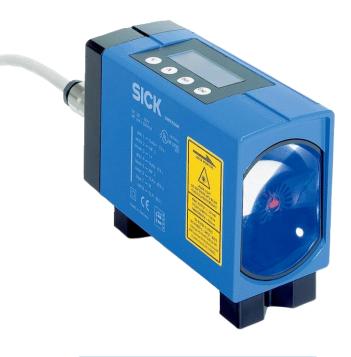

### **DISTANCE SENSORS**

OPTICAL DATA
TRANSMISSION

ULTRASONIC SENSORS

SHORT RANGE
DISTANCE SENSORS

MID RANGE
DISTANCE SENSORS

### **DISTANCE SENSORS**

LINEAR MEASUREMENT SENSORS

LONG RANGE
DISTANCE SENSORS

POSITION FINDERS