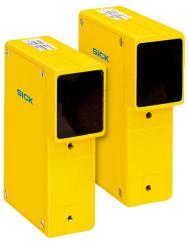

#### **OPTO-ELECTRONIC PROTECTIVE DEVICES**

SAFETY LASER SCANNERS

MULTIPLE LIGHT BEAM SAFETY DEVICES

MIRROR COLUMNS AND DEVICE COLUMNS

SAFE RADAR SENSORS

#### LASER SCANNERS

The SICK laser safety scanner belongs to the category of electro sensitive protective equipment. The work of this device is based on two-dimensional scanning of the environment by means of infrared laser beams