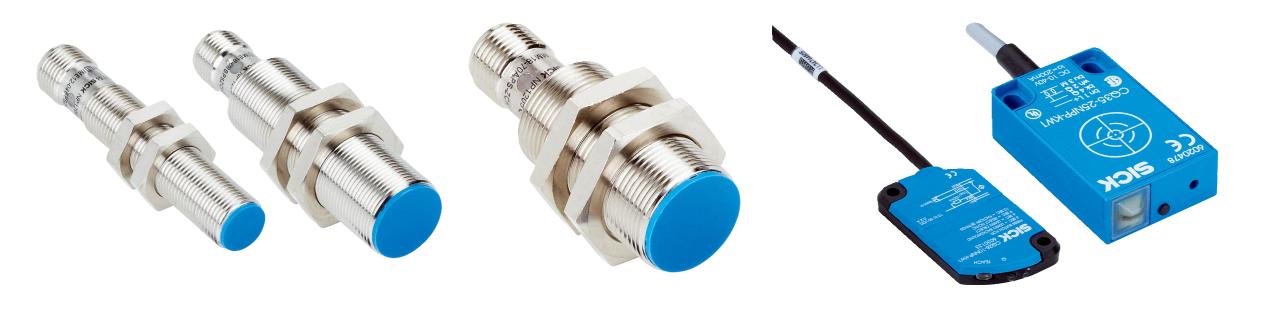

#### **PROXIMITY SENSORS**

MAGNETIC PROXIMITY SENSORS

INDUCTIVE PROXIMITY SENSORS

CAPACITIVE PROXIMITY SENSORS

#### MAGNETIC CYLINDER SENSORS

SENSORS FOR T-SLOT CYLINDERS SENSORS FOR C-SLOT CYLINDERS

MAGNETIC POSITION SENSORS

MOUNTING BRACKET