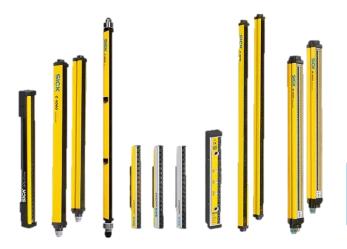

#### **OPTO-ELECTRONIC PROTECTIVE DEVICES**

SAFETY LASER SCANNERS

MULTIPLE LIGHT BEAM SAFETY DEVICES

MIRROR COLUMNS AND DEVICE COLUMNS

SAFE RADAR SENSORS

#### **OPTO-ELECTRONIC PROTECTIVE DEVICES**

SAFETY LIGHT CURTAINS

SINGLE-BEAM
PHOTOELECTRIC SAFETY
SWITCHES

SAFETY CAMERA SYSTEMS

**UPGRADE KITS** 

#### LASER SCANNERS

The SICK laser safety scanner belongs to the category of electro sensitive protective equipment. The work of this device is based on two-dimensional scanning of the environment by means of infrared laser beams

#### LIGHT CURTAINS

Flexible, cost-saving installation and maintenance with the highest safety. Safety light curtains reliably and cost-effectively protect against access into hazardous points and areas