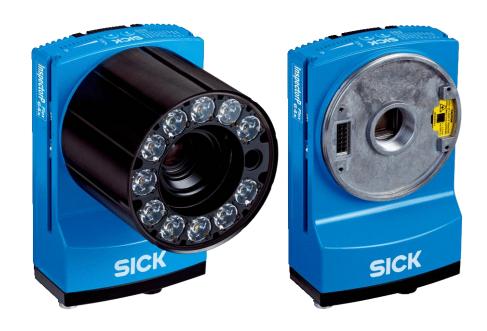

curtains reliably and cost-effectively protect against access into hazardous points and areas



#### PHOTOELECTRIC SENSORS

Easy to use and uniform operation due to optical-quality display on the body or conveniently via IO-Link



#### **PROXIMITY SENSORS**



MAGNETIC PROXIMITY SENSORS

INDUCTIVE PROXIMITY SENSORS

CAPACITIVE PROXIMITY SENSORS

#### **REGISTRATION SENSORS**



**CONTRAST SENSORS** 

LUMINESCENCE SENSORS





**COLOR SENSORS** 

**GLARE SENSORS** 



#### **REGISTRATION SENSORS**



PATTERN SENSORS

**ARRAY SENSORS** 



**REGISTER SENSORS** 

FORK SENSORS





#### **SAFETY SWITCHES**



NON-CONTACT SAFETY SWITCHES



ELECTRO-MECHANICAL SAFETY SWITCHES



MECHANICAL BOLTS FOR SAFETY SWITCHES



SAFETY LOCKING DEVICES



SAFETY COMMAND DEVICES

#### **MACHINE VISION**





2D MACHINE VISION

3D MACHINE VISION

#### MAGNETIC CYLINDER SENSORS



SENSORS FOR T-SLOT CYLINDERS SENSORS FOR C-SLOT CYLINDERS

MAGNETIC POSITION SENSORS

MOUNTING BRACKET

#### **ABOUT US**



Eltra Trade s.r.o. is fast developing company in supplying industrial automation equipment

Serving customers in over 100 countries we help them to improve their energy efficiency and enhance productivity level

Thanks to long-standing contacts with our suppliers we can provide the fastest supply and the best prices on wide range of equipment

Highest flexibility, trust and credibility are the main principles of our company