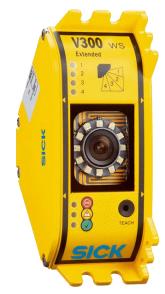

#### **OPTO-ELECTRONIC PROTECTIVE DEVICES**

SAFETY LIGHT CURTAINS

SINGLE-BEAM
PHOTOELECTRIC SAFETY
SWITCHES

SAFETY CAMERA SYSTEMS

**UPGRADE KITS** 

#### **MACHINE VISION**

2D MACHINE VISION

3D MACHINE VISION