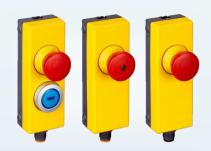

#### **SAFETY SWITCHES**

NON-CONTACT SAFETY SWITCHES

ELECTRO-MECHANICAL SAFETY SWITCHES

MECHANICAL BOLTS FOR SAFETY SWITCHES

SAFETY LOCKING DEVICES

SAFETY COMMAND DEVICES