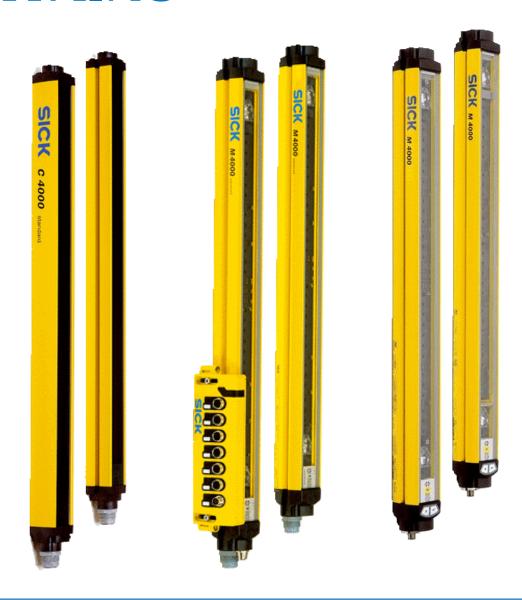

#### **OPTO-ELECTRONIC PROTECTIVE DEVICES**

SAFETY LIGHT CURTAINS

SINGLE-BEAM
PHOTOELECTRIC SAFETY
SWITCHES

SAFETY CAMERA SYSTEMS

**UPGRADE KITS** 

#### LIGHT CURTAINS

Flexible, cost-saving installation and maintenance with the highest safety. Safety light curtains reliably and cost-effectively protect against access into hazardous points and areas