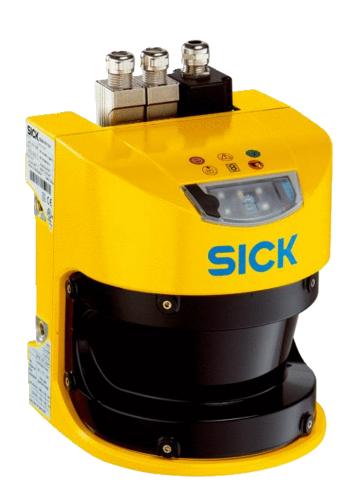

#### **OPTO-ELECTRONIC PROTECTIVE DEVICES**

SAFETY LASER SCANNERS

MULTIPLE LIGHT BEAM SAFETY DEVICES

MIRROR COLUMNS AND DEVICE COLUMNS

SAFE RADAR SENSORS

#### LASER SCANNERS

The SICK laser safety scanner belongs to the category of electro sensitive protective equipment. The work of this device is based on two-dimensional scanning of the environment by means of infrared laser beams