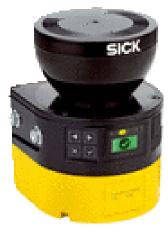

#### LASER SCANNERS

The SICK laser safety scanner belongs to the category of electro sensitive protective equipment. The work of this device is based on two-dimensional scanning of the environment by means of infrared laser beams