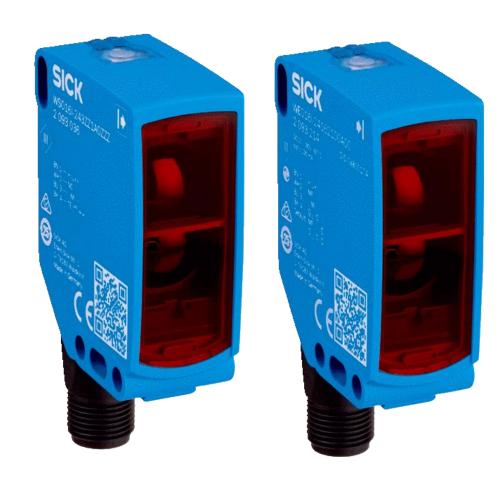

#### PHOTOELECTRIC SENSORS

Easy to use and uniform operation due to optical-quality display on the body or conveniently via IO-Link