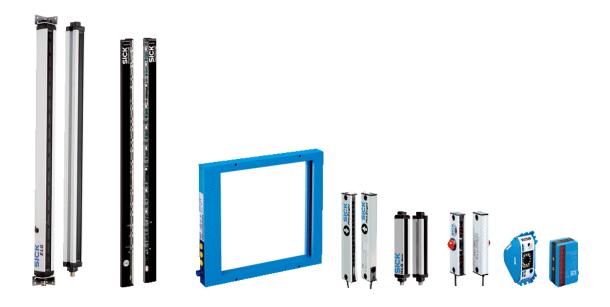

#### **OPTO-ELECTRONIC PROTECTIVE DEVICES**

SAFETY LASER SCANNERS

MULTIPLE LIGHT BEAM SAFETY DEVICES

MIRROR COLUMNS AND DEVICE COLUMNS

SAFE RADAR SENSORS

#### **OPTO-ELECTRONIC PROTECTIVE DEVICES**

SAFETY LIGHT CURTAINS

SINGLE-BEAM
PHOTOELECTRIC SAFETY
SWITCHES

SAFETY CAMERA SYSTEMS

**UPGRADE KITS** 