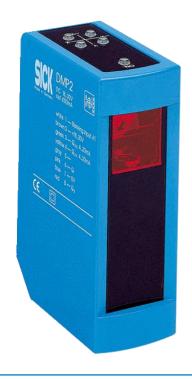

### **DISTANCE SENSORS**

OPTICAL DATA
TRANSMISSION

ULTRASONIC SENSORS

SHORT RANGE
DISTANCE SENSORS

MID RANGE
DISTANCE SENSORS

### **DISTANCE SENSORS**

LINEAR MEASUREMENT SENSORS

LONG RANGE
DISTANCE SENSORS

POSITION FINDERS