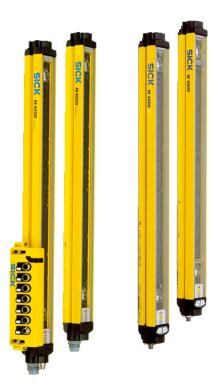

#### **OPTO-ELECTRONIC PROTECTIVE DEVICES**

SAFETY LIGHT CURTAINS

SINGLE-BEAM
PHOTOELECTRIC SAFETY
SWITCHES

SAFETY CAMERA SYSTEMS

**UPGRADE KITS** 

#### LIGHT CURTAINS

Flexible, cost-saving installation and maintenance with the highest safety. Safety light curtains reliably and cost-effectively protect against access into hazardous points and areas