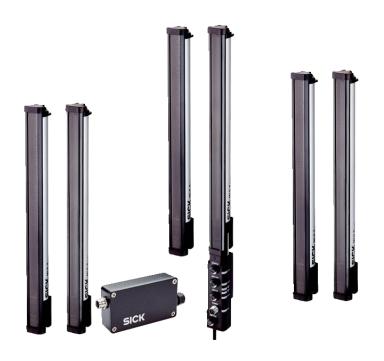

#### **OPTO-ELECTRONIC PROTECTIVE DEVICES**

SAFETY LASER SCANNERS

MULTIPLE LIGHT BEAM SAFETY DEVICES

MIRROR COLUMNS AND DEVICE COLUMNS

SAFE RADAR SENSORS

#### **OPTO-ELECTRONIC PROTECTIVE DEVICES**

SAFETY LIGHT CURTAINS

SINGLE-BEAM
PHOTOELECTRIC SAFETY
SWITCHES

SAFETY CAMERA SYSTEMS

**UPGRADE KITS** 