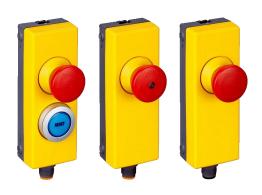

#### **SAFETY SWITCHES**

NON-CONTACT SAFETY SWITCHES

ELECTRO-MECHANICAL SAFETY SWITCHES

MECHANICAL BOLTS FOR SAFETY SWITCHES

SAFETY LOCKING DEVICES

SAFETY COMMAND DEVICES