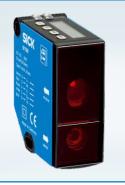

#### PHOTOELECTRIC SENSORS

Easy to use and uniform operation due to optical-quality display on the body or conveniently via IO-Link