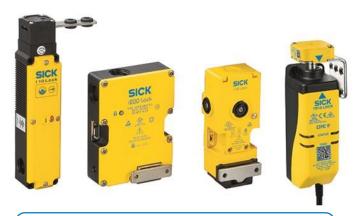

#### **SAFETY SWITCHES**

NON-CONTACT SAFETY SWITCHES

ELECTRO-MECHANICAL SAFETY SWITCHES

MECHANICAL BOLTS FOR SAFETY SWITCHES

SAFETY LOCKING DEVICES

SAFETY COMMAND DEVICES