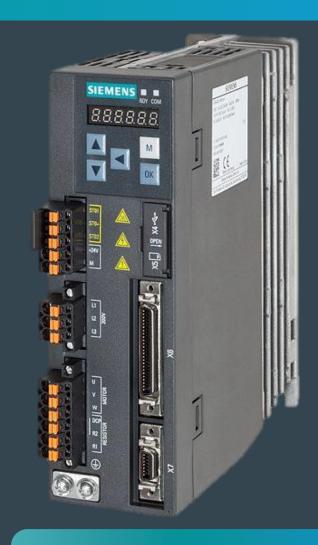

## SINAMICS S

**SINAMICS S120** 

**SINAMICS S120CM** 

**SINAMICS S150** 

## SINAMICS V

**SINAMICS V70** 

**SINAMICS V90** 

**SINAMICS V20** 