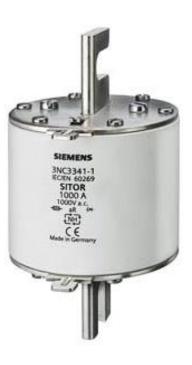

#### SITOR SEMICONDUCTOR FUSES

Protect power semiconductors from the effects of a short circuit because the super-quick disconnect characteristic.

#### THE MAIN TYPES:

- SITOR, LV HRC design
- SITOR, cylindrical fuse design
- SILIZED, NEOZED and DIAZED design