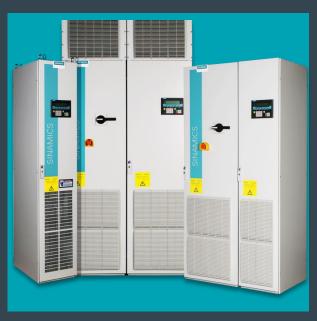

#### SITRANS FM MAGFLO

MAGFLO electromagnetic flowmeters provide reliable measurement of electrically conductive fluids with high accuracy (0.25-0.5%) over a wide measuring range

## SITRANS FM

#### MAG 1100

Flangeless wafer design in corrosion-resistant stainless steel. For general industry use and for the food & beverage and pharmaceutical industries

#### MAG 3100

Fully welded construction with a wide range of available sizes. For general industry use and for harsh environments in the process and chemical industries

#### MAG 5100

Specifically designed for all water and wastewater applications. It may be installed both directly underwater and underground.