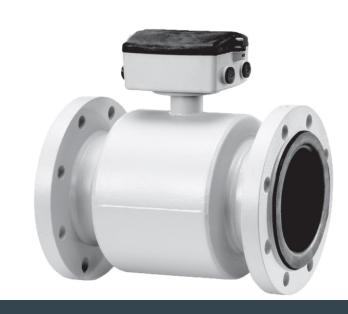

#### SITRANS FM

#### MAG 8000

Battery-operated water meter for installation virtually anywhere without sacrificing accuracy or performance.