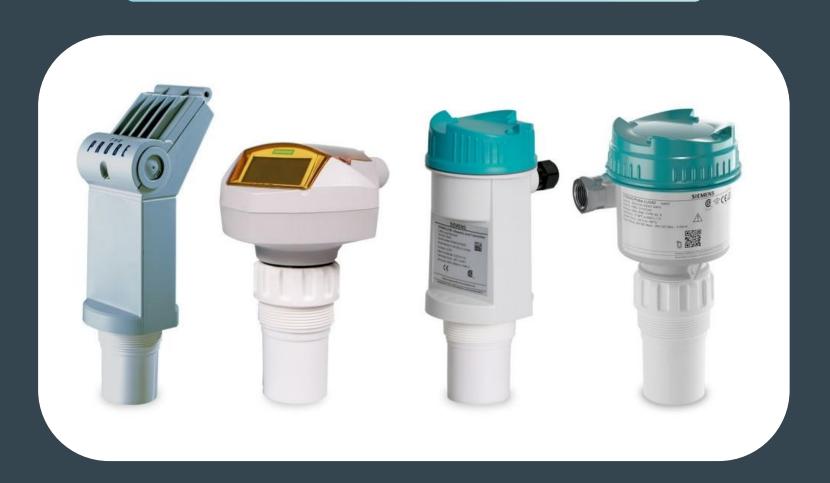

#### LEVEL MEASUREMENT

Point level measurement

Interface level measurement

Continuous level measurement