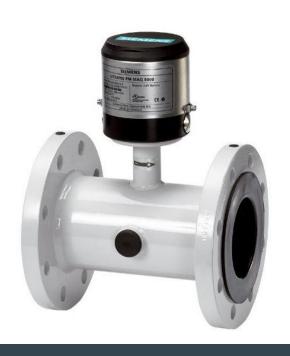

#### SITRANS FM

#### MAG 8000

Battery-operated water meter for installation virtually anywhere without sacrificing accuracy or performance.