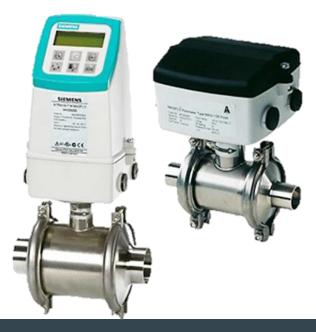

## SITRANS FM

#### MAG 1100

Flangeless wafer design in corrosion-resistant stainless steel. For general industry use and for the food & beverage and pharmaceutical industries