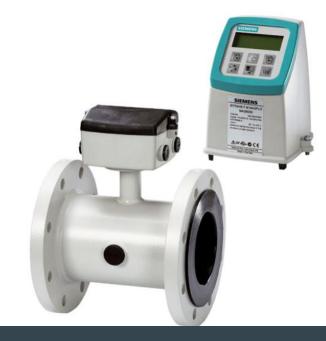

#### SITRANS FM

#### MAG 5000

Microprocessor-based costeffective robust transmitter. It is rugged with high measurement accuracy. Suitable for wide variety of applications.