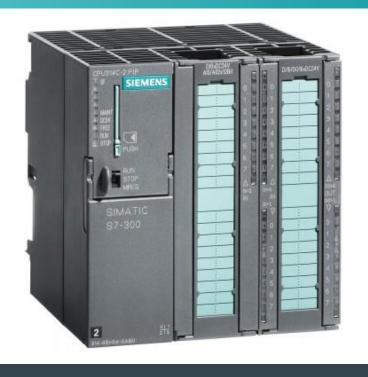

#### **SIMATIC Controllers**

The perfect control solution for every application - PLC or PC-based. From logic modules to Basic, Advanced and Distributed Controllers.