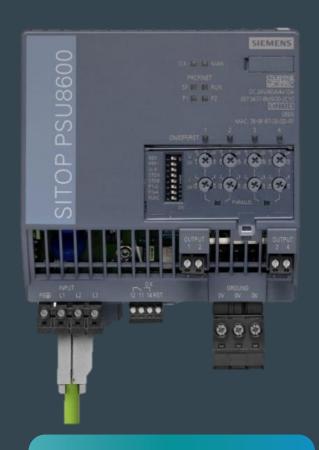

I 3
- SITRANS FC MASSFLO 300 DN 4
- SITRANS FCS 200
- SITRANS FCS 300
- SITRANS FCS 400
- MASSFLO MASS MC1

## SITRANS F US ULTRASONIC



Siemens ultrasonic flowmeters for various liquids and gases (suitable even for the most severe conditions)

#### THE MAIN TYPES:

- SITRANS F US SONO 3100
- SITRANS F US SONO 3300
- SITRANS FUS380
- SITRANS FUE380
- SITRANS F US SONOKIT
- SITRANS FUS880

## SIEMENS DRIVES







PERFECT HARMONY

SIEMENS SINAMICS



SIEMENS MICROMASTER

## MICROMASTER



MICROMASTER 420

MICROMASTER 430

MICROMASTER 440

## SINAMICS G



**SINAMICS G120** 



**SINAMICS G150** 



SINAMICS G180

## SINAMICS S







**SINAMICS S120** 

**SINAMICS S120CM** 

**SINAMICS S150** 

## SINAMICS V





**SINAMICS V70** 



**SINAMICS V90** 

**SINAMICS V20** 

## SIEMENS SITOP









SITOP PSU8600

SITOP PSU8200

SITOP PSU6200

**SITOP SMART** 

## SIEMENS SITOP









SITOP LITE

LOGO!POWER

SITOP COMPACT

SITOP FOR SIMATIC

## **ELECTRIC MOTORS**





SIMOTICS S

SIMOTICS M

## **ELECTRIC MOTORS**



SIMOTICS SD

SIMOTICS GP

**SIMOTICS XP** 

## SOFT STARTERS SIRIUS 3RW

SIRIUS 3RW30 (75 - 315 kW)

SIRIUS 3RW40 (5.5 – 55 kW)

SIRIUS 3RW44 (5.5 – 1200 kW)

SIRIUS 3RW52 (5.5 – 560 kW)

SIRIUS 3RW55 (5.5 – 1200 kW)





## PROCESS INSTRUMENTATION

#### TEMPERATURE MEASUREMENT



**Temperature Sensors** 

Fiber-Optic Temperature
Measurement

**Head Transmitters** 

Field Transmitters

Rail Transmitters

## PROCESS INSTRUMENTATION

#### PRESSURE MEASUREMENT

SITRANS P500

SITRANS P420

SITRANS P410

SITRANS P DS III



## PROCESS INSTRUMENTATION

#### LEVEL MEA