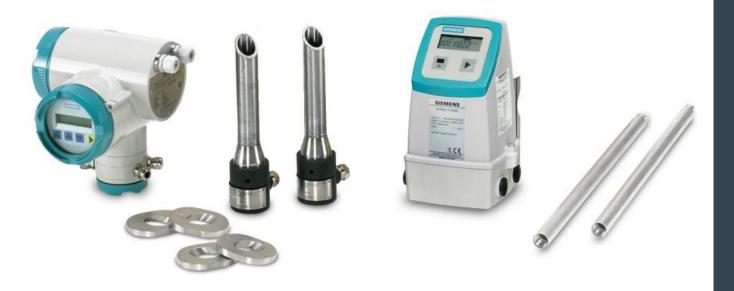

#### SITRANS FM MAGFLO

MAGFLO electromagnetic flowmeters provide reliable measurement of electrically conductive fluids with high accuracy (0.25-0.5%) over a wide measuring range

## SITRANS FM

#### MAG 1100

Flangeless wafer design in corrosion-resistant stainless steel. For general industry use and for the food & beverage and pharmaceutical industries

#### MAG 3100

Fully welded construction with a wide range of available sizes. For general industry use and for harsh environments in the process and chemical industries

#### MAG 5100

Specifically designed for all water and wastewater applications. It may be installed both directly underwater and underground.