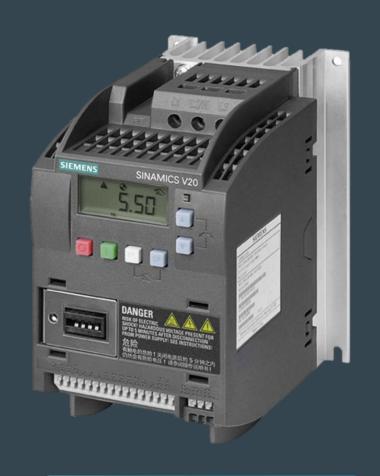

### THE MAIN TYPES:

- SITRANS FC MASSFLO 2100 DI 1.5
- SITRANS FC MASSFLO 2100 DI 3
- SITRANS FC MASSFLO 300 DN 4
- SITRANS FCS 200
- SITRANS FCS 300
- SITRANS FCS 400
- MASSFLO MASS MC1

## SITRANS F US ULTRASONIC



Siemens ultrasonic flowmeters for various liquids and gases (suitable even for the most severe conditions)

#### THE MAIN TYPES:

- SITRANS F US SONO 3100
- SITRANS F US SONO 3300
- SITRANS FUS380
- SITRANS FUE380
- SITRANS F US SONOKIT
- SITRANS FUS880

## SIEMENS DRIVES







PERFECT HARMONY

SIEMENS SINAMICS



SIEMENS MICROMASTER

## MICROMASTER



MICROMASTER 420

MICROMASTER 430

MICROMASTER 440

## SINAMICS G



**SINAMICS G120** 



**SINAMICS G150** 



SINAMICS G180

## SINAMICS S







**SINAMICS S120** 

**SINAMICS S120CM** 

**SINAMICS S150** 

## SINAMICS V





**SINAMICS V70** 



**SINAMICS V90** 

**SINAMICS V20** 

## SIEMENS SITOP









SITOP PSU8600

SITOP PSU8200

SITOP PSU6200

**SITOP SMART** 

## SIEMENS SITOP









SITOP LITE

LOGO!POWER

SITOP COMPACT

SITOP FOR SIMATIC

## **ELECTRIC MOTORS**





SIMOTICS S

SIMOTICS M

## **ELECTRIC MOTORS**



SIMOTICS SD

SIMOTICS GP

**SIMOTICS XP** 

## SOFT STARTERS SIRIUS 3RW

SIRIUS 3RW30 (75 - 315 kW)

SIRIUS 3RW40 (5.5 – 55 kW)

SIRIUS 3RW44 (5.5 – 1200 kW)

SIRIUS 3RW52 (5.5 – 560 kW)

SIRIUS 3RW55 (5.5 – 1200 kW)





## PROCESS INSTRUMENTATION

#### TEMPERATURE MEASUREMENT



**Temperature Sensors** 

Fiber-Optic Temperature
Measurement

**Head Transmitters** 

Field Transmitters

Rail Transmitters

## PROCESS INSTRUMENTATION

#### PRESSURE MEASUREMENT

SITRANS P500

SITRANS P