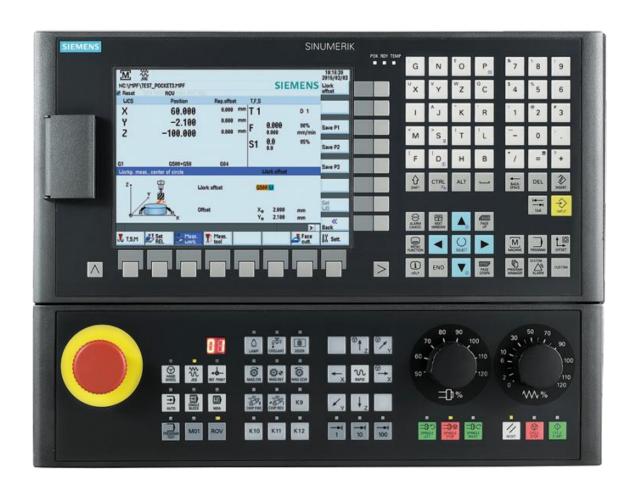

#### SINUMERIK

SINUMERIK is a reliable, comprehensive system that offers standardized solutions that protect investment. This Siemens system with intelligent programming and control functions provides continuous dialogue with the user.