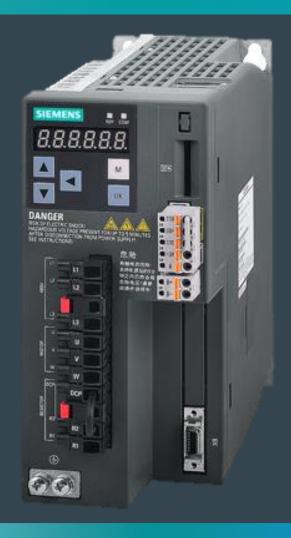

## SINAMICS S

**SINAMICS S120** 

**SINAMICS S120CM** 

**SINAMICS S150** 

## SINAMICS V

**SINAMICS V70** 

**SINAMICS V90** 

**SINAMICS V20** 