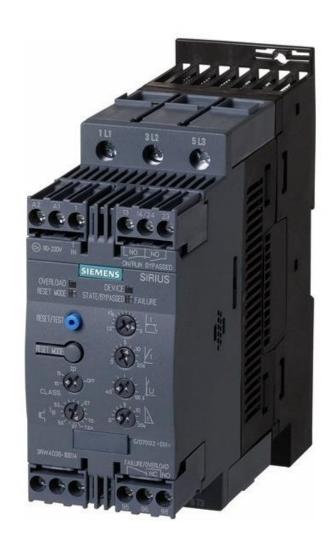

## SOFT STARTERS SIRIUS 3RW

SIRIUS 3RW30 (75 - 315 kW)

SIRIUS 3RW40 (5.5 – 55 kW)

SIRIUS 3RW44 (5.5 – 1200 kW)

SIRIUS 3RW52 (5.5 – 560 kW)

SIRIUS 3RW55 (5.5 – 1200 kW)