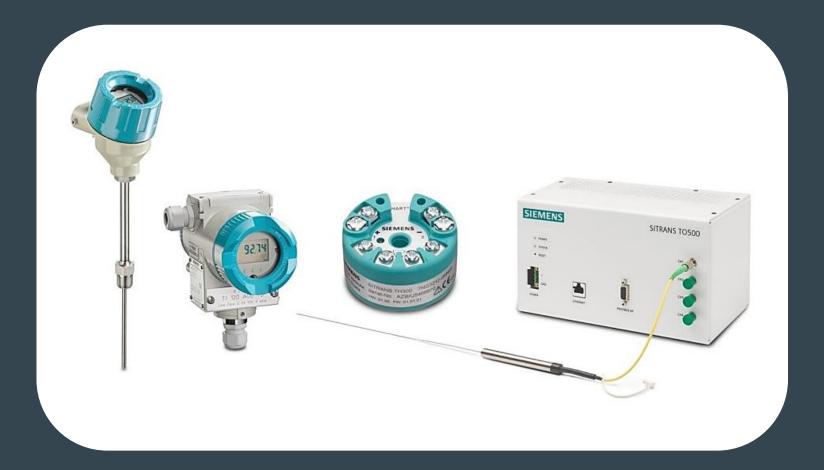

#### TEMPERATURE MEASUREMENT

**Temperature Sensors** 

Fiber-Optic Temperature
Measurement

**Head Transmitters** 

Field Transmitters

Rail Transmitters