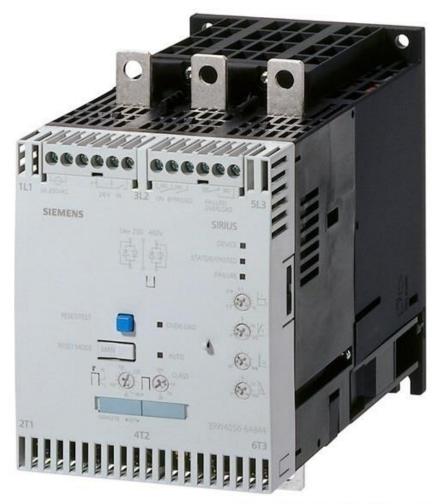

## SOFT STARTERS SIRIUS 3RW

SIRIUS 3RW30 (75 - 315 kW)

SIRIUS 3RW40 (5.5 – 55 kW)

SIRIUS 3RW44 (5.5 – 1200 kW)

SIRIUS 3RW52 (5.5 – 560 kW)

SIRIUS 3RW55 (5.5 – 1200 kW)