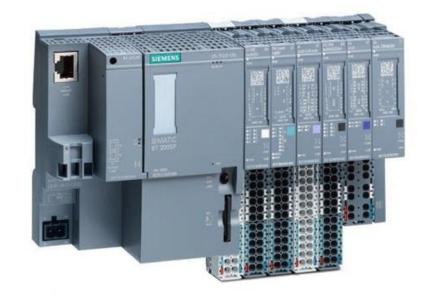

#### SIMATIC IO-Systems

SIMATIC ET 200 systems are multifunctional, modular and precisely scalable systems for distributed automation.