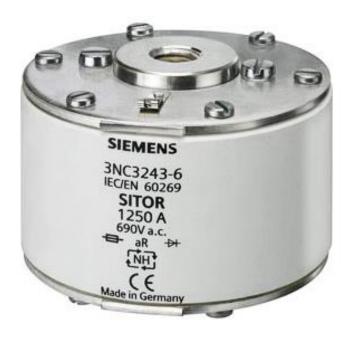

#### SITOR SEMICONDUCTOR FUSES

Protect power semiconductors from the effects of a short circuit because the super-quick disconnect characteristic.

#### THE MAIN TYPES:

- SITOR, LV HRC design
- SITOR, cylindrical fuse design
- SILIZED, NEOZED and DIAZED design