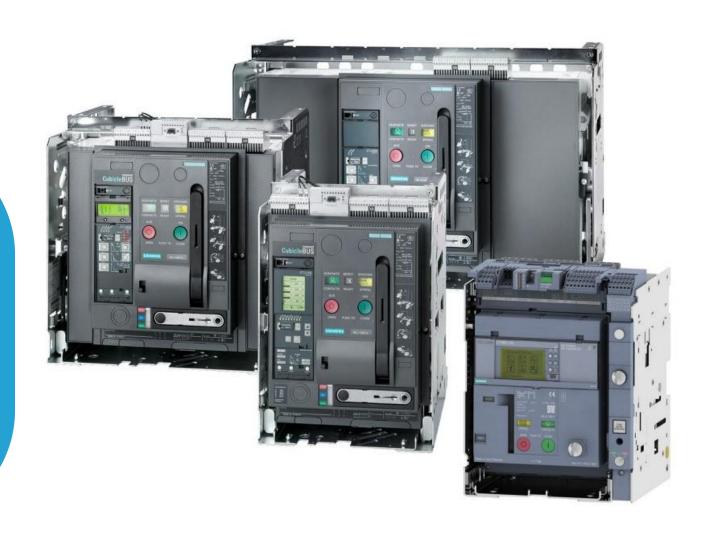

#### SENTRON 3WL

SENTRON 3WL is the new line of air molded case circuit breakers from Siemens

#### **FEATURES:**

- 630 A to 6300 A,
- 3 sizes for different rated current ranges
- 3 or 4 poles
- operating voltages up to AC 1000V
- 3 different class breaking capacity from 50 ka to 100 ka